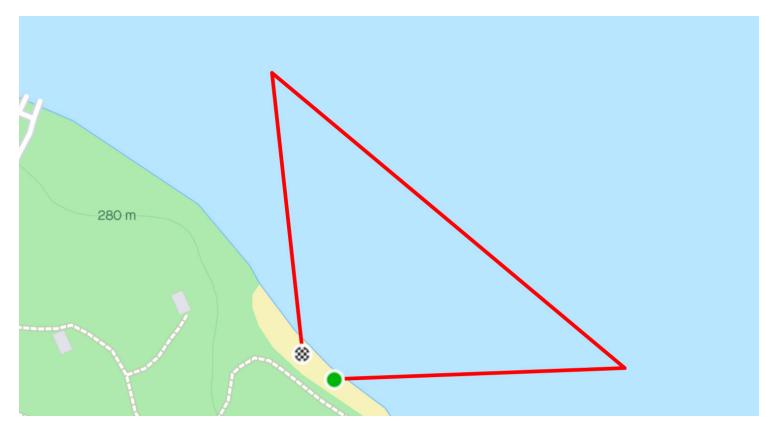

#### **SWIM COURSE**

Our 750 meter course is a triangle which you will swim counter-clockwise. For the Olympic participants, you will swim the course TWICE, coming out of the water on the beach, crossing a timing mat, and then re-entering the water to do your second loop.