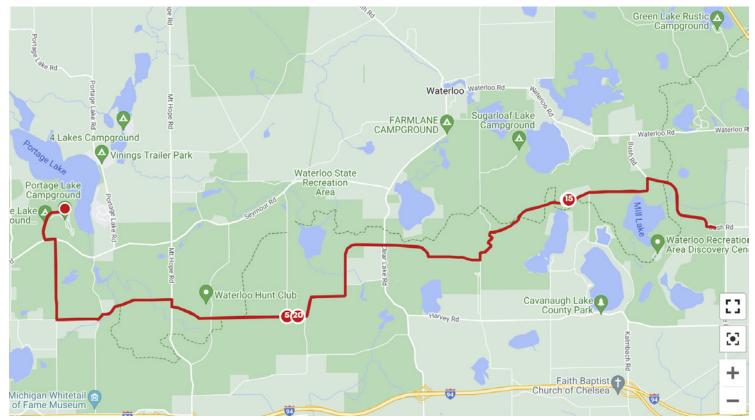

#### **SPRINT COURSE**

Our 20K sprint course is an out and back.

#### **OLYMPIC COURSE**

Our 40K olympic course is an out and back.