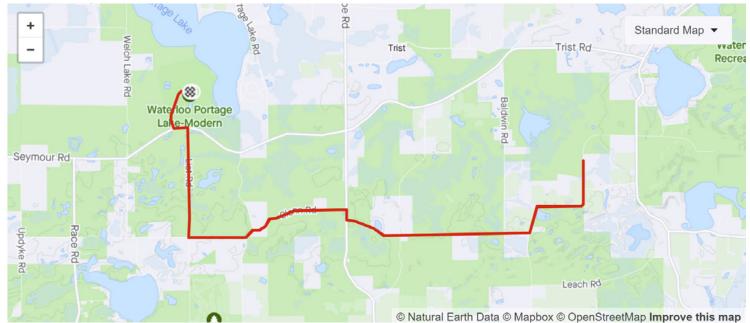

#### **SPRINT COURSE**

Our 20K sprint course is an out and back.

#### **OLYMPIC COURSE**

Our 40K olympic course is an out and back.