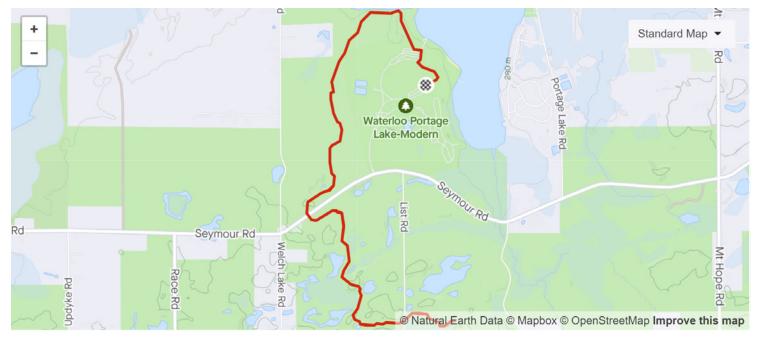

## **UGLY DOG COURSES: SWIM**

Each distance will have a different cap color and you're required to wear our swim cap. Participants will start the swim in a "time-trial start", going into the water in intervals of 5 seconds. We ask that athletes "self-seed" themselves based on their estimated swim time (distance/100m or total swim time for their event). Swim groups will be based on distance.

#### **SWIM START TIME/CAP COLOR**

**9:00 AM** - Olympic - LIGHT BLUE Swim Cap, all events **9:30 AM** - Sprint - RED Swim Cap, all events

#### **SWIM COURSE**

Our 750 meter course is a triangle which you will swim counter-clockwise. For the Olympic participants, you will swim the course TWICE, coming out of the water on the beach, crossing a timing mat, and then re-entering the water to do your second loop.

## **UGLY DOG COURSES: BIKE**

#### **SPRINT COURSE**

Our 20K sprint course is an out and back.

#### **OLYMPIC COURSE**

Our 40K olympic course is an out and back.