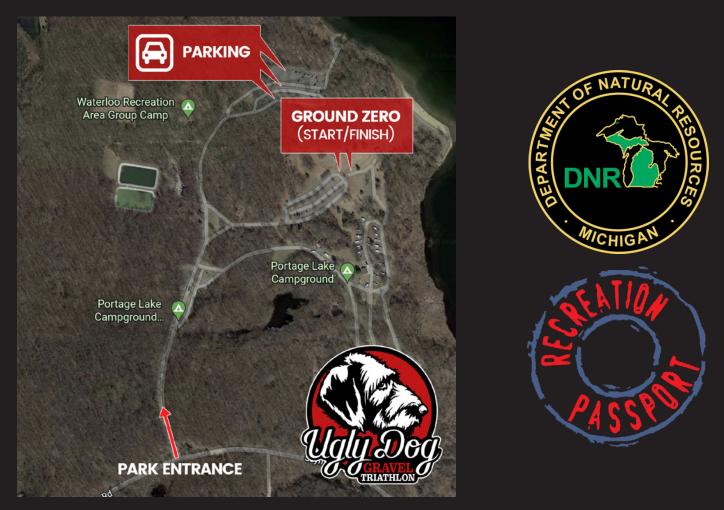

## **PARKING - IMPORTANT!**

A State Park permit, or Recreation Passport is needed to enter Waterloo State Recreation Area. A permit purchased at the park costs \$18 per year for Michigan residents; out-of-state residents will be required to purchase a daily permit for \$11 or an annual permit for \$39. If you come to the park on a bike (or on roller skates, skateboard, horse, or walking), you will not need to pay for a daily permit.

Michigan residents are not able to purchase the daily permit, only the annual permit for \$18. Michigan residents who checked "YES" for the Recreation Passport when they renewed their license plate already possess a Recreation Passport: it's the two tiny Ps printed at the top and bottom of your license-plate sticker, as well as the words "Recreation Passport" on your registration. Tris4Health is thrilled to have our wonderful state park system for our events, for training, and sometimes just to visit and enjoy. These permits are how our parklands are supported.

The park rangers will have in-state and out-of-state permits available for purchase. If, for some reason, you park your car without a permit, you will receive what appears to be a ticket on your car. It is not a ticket; it is a notice. Please take the notice to the entry gate and pay the daily or annual fee, or mail payment later. Please direct any questions to the DNR.

#### To purchase a Recreation Passport, please visit the Michigan DNR customer-service center:

https://www.michigan.gov/dnr/Buy-and-Apply/rec-pp

Please note post-race, exit the park to the right towards Race Road when leaving as racers may still be on the course.