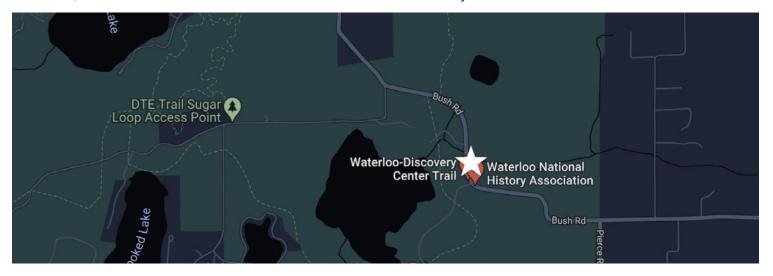

#### **BIKE AID STATIONS**

Due to the shorter course, the SPRINT course will not have any aid stations. The Olympic course, however, will have 1 aid station located at the Waterloo Discovery Center on Bush Road.